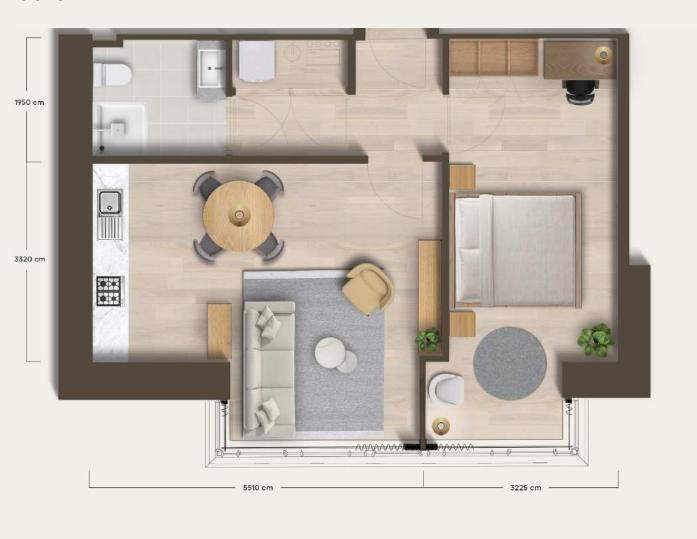

# Apartment location & view

Level 0

Level 2,3,4

Level 1

Level 5

### Type I, 76 m<sup>2</sup>

Ground Floor | 2 bedrooms, 1 bathroom, convertible sofa

#### Type A, 58 m<sup>2</sup>

1st, 2nd, 3rd, 4th Floor | 1 bedroom, 1 bathroom, convertible sofa

### Type B, 71 m<sup>2</sup>

1st Floor | 2 bedrooms, 1 bathroom, 1 balcony, canal view

### Type C, 57 m<sup>2</sup>

1st Floor | 1 bedroom, 1 bathroom, 1 balcony, convertible sofa, canal view

### Type D, 94 m<sup>2</sup>

1st Floor | 2 bedrooms, 2 bathrooms, 1 balcony

#### Type E, 72 m<sup>2</sup>

2nd, 3rd, 4th Floor | 2 bedrooms, 1 bathroom, 1 balcony, canal view

### Type F, 91 m<sup>2\*</sup>

2nd, 3rd, 4th Floor | 1 bedroom, 1 bathroom, 1 balcony, convertible sofa

\*Apartment F can be combined with apartment G

#### Type G, 92 m<sup>2\*</sup>

2nd, 3rd, 4th Floor | 2 bedrooms, 2 bathrooms, 1 balcony

\*Apartment G can be combined with apartment F

#### Type H, 130 m<sup>2</sup> Penthouse

3 bedrooms, 2 bathrooms, rooftop terrace

\*Total surface 215m<sup>2</sup>