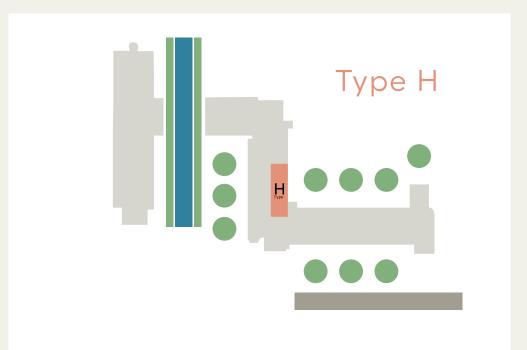

#### Type H, 130 m<sup>2</sup> Penthouse

3 bedrooms, 2 bathrooms, rooftop terrace

\*Total surface 215m<sup>2</sup>