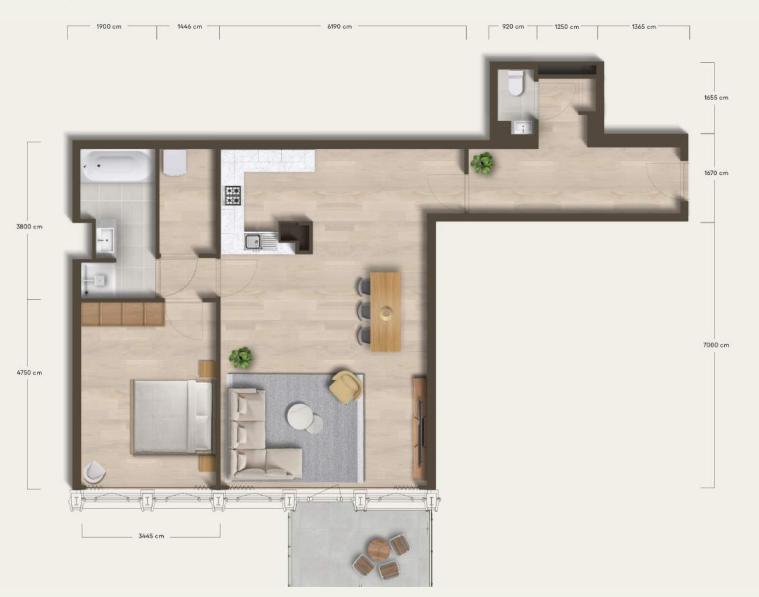

### Type I, 76 m<sup>2</sup>

Ground Floor | 2 bedrooms, 1 bathroom, convertible sofa

#### Type A, 58 m<sup>2</sup>

1st, 2nd, 3rd, 4th Floor | 1 bedroom, 1 bathroom, convertible sofa

### Type B, 71 m<sup>2</sup>

1st Floor | 2 bedrooms, 1 bathroom, 1 balcony, canal view

### Type C, 57 m<sup>2</sup>

1st Floor | 1 bedroom, 1 bathroom, 1 balcony, convertible sofa, canal view

### Type D, 94 m<sup>2</sup>

1st Floor | 2 bedrooms, 2 bathrooms, 1 balcony

#### Type E, 72 m<sup>2</sup>

2nd, 3rd, 4th Floor | 2 bedrooms, 1 bathroom, 1 balcony, canal view

### Type F, 91 m<sup>2\*</sup>

2nd, 3rd, 4th Floor | 1 bedroom, 1 bathroom, 1 balcony, convertible sofa

\*Apartment F can be combined with apartment G

#### Type G, 92 m<sup>2\*</sup>

2nd, 3rd, 4th Floor | 2 bedrooms, 2 bathrooms, 1 balcony

\*Apartment G can be combined with apartment F

#### Type H, 130 m<sup>2</sup> Penthouse

3 bedrooms, 2 bathrooms, rooftop terrace

\*Total surface 215m<sup>2</sup>