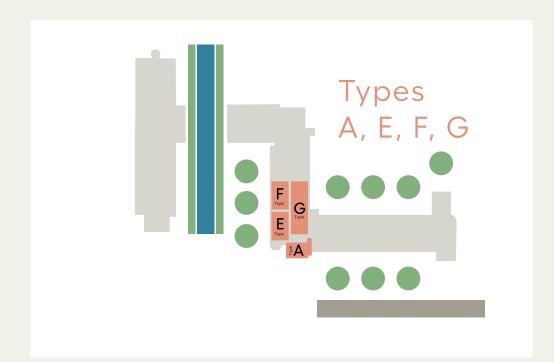

#### Type A, 58 m<sup>2</sup>

1st, 2nd, 3rd, 4th Floor | 1 bedroom, 1 bathroom, convertible sofa

#### Type E, 72 m<sup>2</sup>

2nd, 3rd, 4th Floor | 2 bedrooms, 1 bathroom, 1 balcony, canal view

### Type F, 91 m<sup>2\*</sup>

2nd, 3rd, 4th Floor | 1 bedroom, 1 bathroom, 1 balcony, convertible sofa

\*Apartment F can be combined with apartment G

#### Type G, 92 m<sup>2\*</sup>

2nd, 3rd, 4th Floor | 2 bedrooms, 2 bathrooms, 1 balcony

\*Apartment G can be combined with apartment F