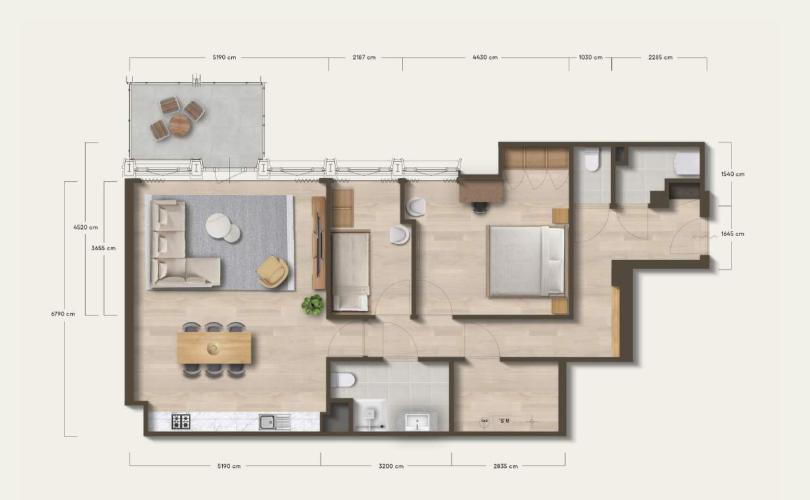

### Type D, 94 m<sup>2</sup>

1st Floor | 2 bedrooms, 2 bathrooms, 1 balcony

#### Type H, 130 m<sup>2</sup> Penthouse

3 bedrooms, 2 bathrooms, rooftop terrace

\*Total surface 215m<sup>2</sup>