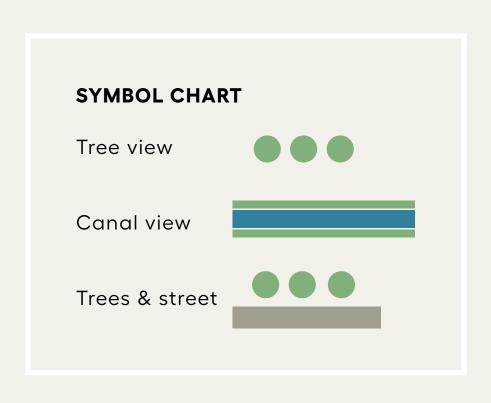

s





FINE LOCATION



# Fine location

01. Beach

★ 25 min

5 9 min

🚊 6 min

02. Park

★ 5 min★ 2 min

03. Next door shops

★ 14 min

4 min

04. City centre

20 min

05. Train station

★ 13 min

💰 8 min

🚊 6 min

06. Hospital

🕺 20 min

5 min

😝 8 min

08. Dunes

★ 15 min★ 5 min

De Plesman Residences are perfectly nestled between the city and the beach. Located within walking distance to the Westbroekpark and the dunes of Oostduinpark. The canal, which runs under the building, will take you straight to the city center.

De Plesman Residences are easily accessible by vehicle and public transport, connecting you to the beach, city centre and the highway in less than 15 minutes. If you enjoy walking, you can reach any destination in less than half an hour.



# Apartment location & view







Level 0



Level 2,3,4

Level 1



Level 5



## The Residences

The residences are designed for a Fine way of living, comfort and style. The luxurious interiors are carefully curated to create a relaxing atmosphere and make you feel at home.

- Fully furnished one, two or three bedroom apartments with **modern bathrooms** and separate toilets.
- Spacious and bright living rooms with **beautiful vistas**.
- Fully equipped open plan kitchen, including; combi-oven, dishwasher, induction hob, Nespresso coffee machine, and fridge.
- All one-bedroom apartments and the majority of the two-bedroom apartments feature a sofa bed in the living room.

- All **two bedroom** apartments have one bedroom with a comfortable bunk bed.
- Fast Wi-Fi and 50 inch smart TV's in the living room and master