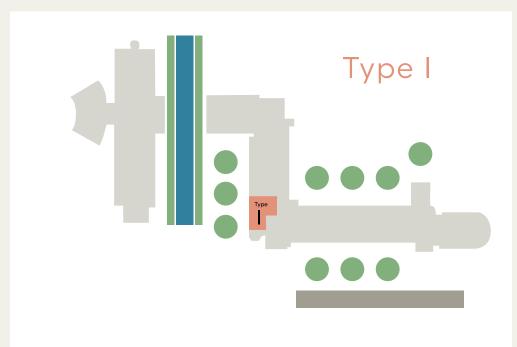

### Type I, 76 m<sup>2</sup>

Ground Floor | 2 bedrooms, 1 bathroom, convertible sofa