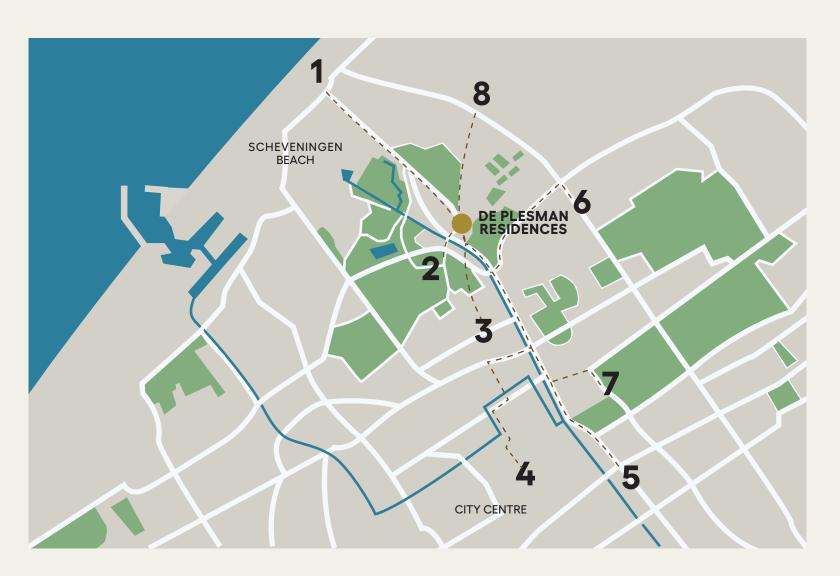

# Fine location

01. Beach

★ 25 min

5 9 min

🚊 6 min

02. Park

★ 5 min★ 2 min

03. Next door shops

★ 14 min

4 min

04. City centre

20 min

05. Train station

★ 13 min

💰 8 min

🚊 6 min

06. Hospital

🕺 20 min

5 min

😝 8 min

08. Dunes

★ 15 min★ 5 min

De Plesman Residences are perfectly nestled between the city and the beach. Located within walking distance to the Westbroekpark and the dunes of Oostduinpark. The canal, which runs under the building, will take you straight to the city center.

De Plesman Residences are easily accessible by vehicle and public transport, connecting you to the beach, city centre and the highway in less than 15 minutes. If you enjoy walking, you can reach any destination in less than half an hour.