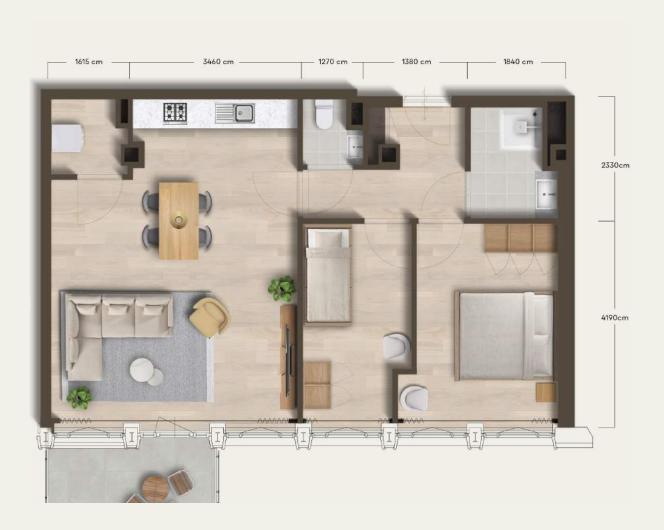

### Type B, 71 m<sup>2</sup>

1st Floor | 2 bedrooms, 1 bathroom, 1 balcony, canal view

#### Type E, 72 m<sup>2</sup>

2nd, 3rd, 4th Floor | 2 bedrooms, 1 bathroom, 1 balcony, canal view