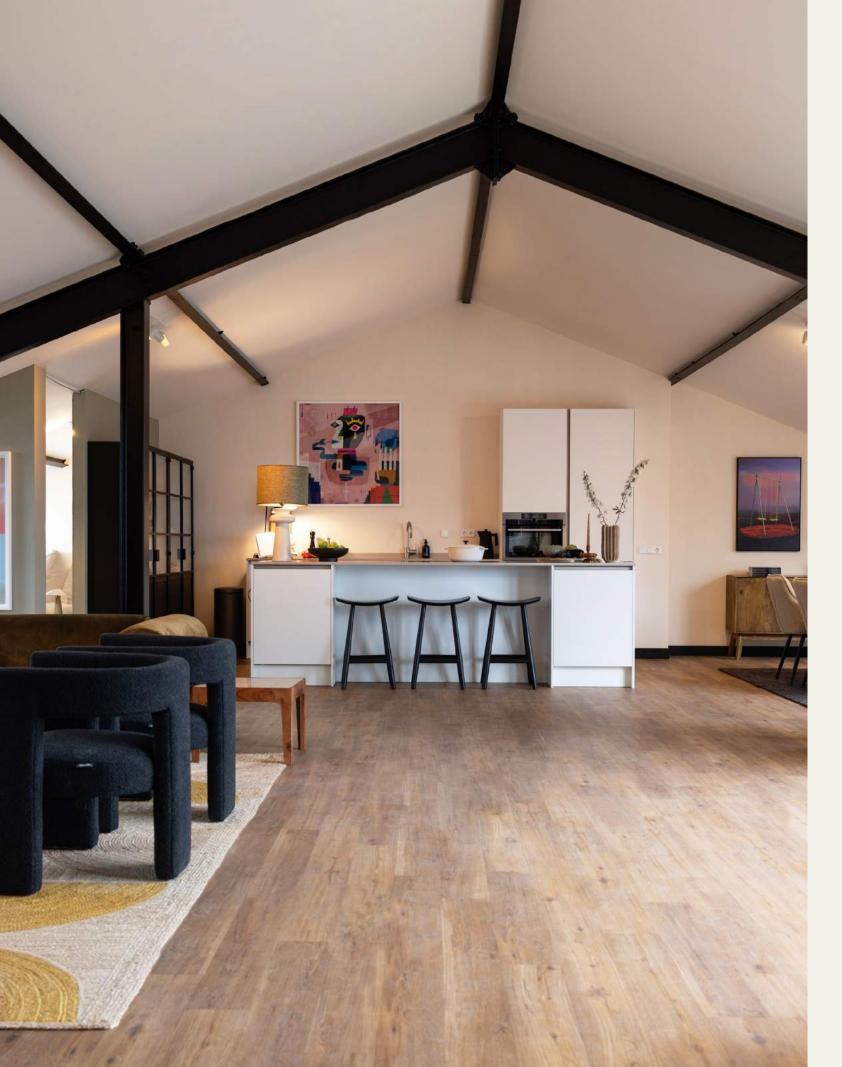

## The Residences

The residences are designed for a Fine way of living, comfort and style. The luxurious interiors are carefully curated to create a relaxing atmosphere and make you feel at home.

- Fully furnished one, two or three bedroom apartments with **modern bathrooms** and separate toilets.
- Spacious and bright living rooms with **beautiful vistas**.
- Fully equipped open plan kitchen, including; combi-oven, dishwasher, induction hob, Nespresso coffee machine, and fridge.
- All one-bedroom apartments and the majority of the two-bedroom apartments feature a sofa bed in the living room.

- All **two bedroom** apartments have one bedroom with a comfortable bunk bed.
- Fast Wi-Fi and 50 inch smart TV's in the living room and master bedroom with a wide range of channels.
- The majority of apartments have a **balcony**.
- Laundry room with washing machine and dryer.
- One exclusive spacious and stylish penthouse. Enjoy privacy and elegance on the private rooftop terrace.