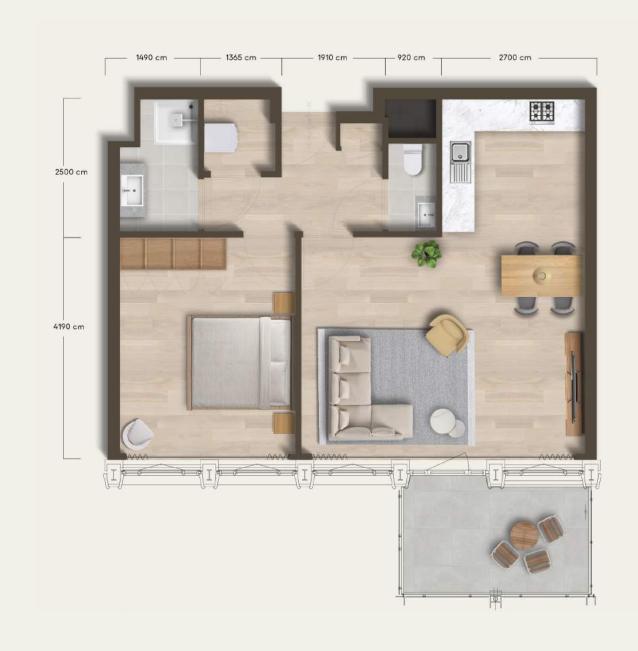

### Type C, 57 m<sup>2</sup>

1st Floor | 1 bedroom, 1 bathroom, 1 balcony, convertible sofa, canal view