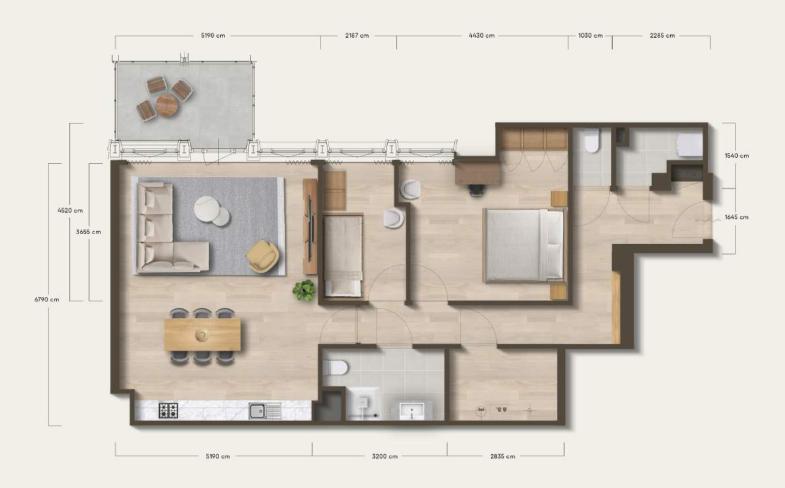

## The Residences

The residences are designed for a Fine way of living, comfort and style. The luxurious interiors are carefully curated to create a relaxing atmosphere and make you feel at home.

- Fully furnished one, two or three bedroom apartments with **modern bathrooms** and separate toilets.
- Spacious and bright living rooms with **beautiful vistas**.
- Fully equipped open plan kitchen, including; combi-oven, dishwasher, induction hob, Nespresso coffee machine, and fridge.
- All one-bedroom apartments and the majority of the two-bedroom apartments feature a sofa bed in the living room.

- All **two bedroom** apartments have one bedroom with a comfortable bunk bed.
- Fast Wi-Fi and 50 inch smart TV's in the living room and master bedroom with a wide range of channels.
- The majority of apartments have a **balcony**.
- Laundry room with washing machine and dryer.
- One exclusive spacious and stylish penthouse. Enjoy privacy and elegance on the private rooftop terrace.

### Type I, 76 m<sup>2</sup>

Ground Floor | 2 bedrooms, 1 bathroom, convertible sofa

#### Type A, 58 m<sup>2</sup>

1st, 2nd, 3rd, 4th Floor | 1 bedroom, 1 bathroom, convertible sofa

### Type B, 71 m<sup>2</sup>

1st Floor | 2 bedrooms, 1 bathroom, 1 balcony, canal view

### Type C, 57 m<sup>2</sup>

1st Floor | 1 bedroom, 1 bathroom, 1 balcony, convertible sofa, canal view

### Type D, 94 m<sup>2</sup>

1st Floor | 2 bedrooms, 2 bathrooms, 1 balcony

#### Type E, 72 m<sup>2</sup>

2nd, 3rd, 4th Floor | 2 bedrooms, 1 bathroom, 1 balcony, canal view

### Type F, 91 m<sup>2\*</sup>

2nd, 3rd, 4th Floor | 1 bedroom, 1 bathroom, 1 balcony, convertible sofa

\*Apartment F can be combined with apartment G

#### Type G, 92 m<sup>2\*</sup>

2nd, 3rd, 4th Floor | 2 bedrooms, 2 bathrooms, 1 balcony

\*Apartment G can be combined with apartment F

#### Type H, 130 m<sup>2</sup> Penthouse

3 bedrooms, 2 bathrooms, rooftop terrace

\*Total surface 215m<sup>2</sup>