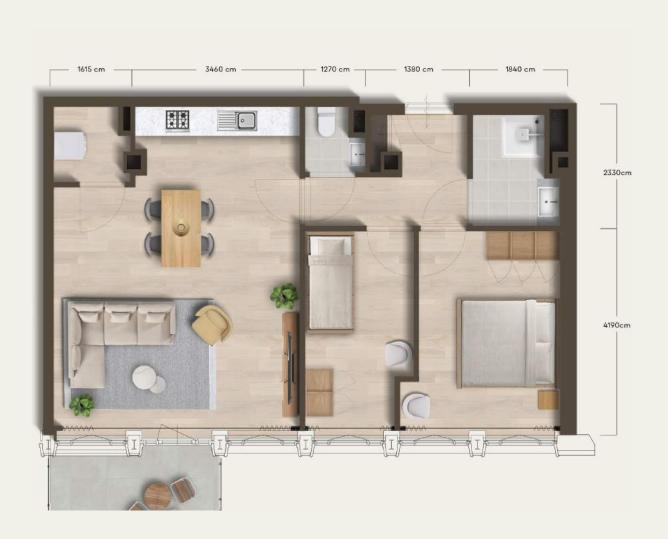

nd fridge.
- All one-bedroom apartments and the majority of the two-bedroom apartments feature a sofa bed in the living room.

- All **two bedroom** apartments have one bedroom with a comfortable bunk bed.
- Fast Wi-Fi and 50 inch smart TV's in the living room and master bedroom with a wide range of channels.
- The majority of apartments have a **balcony**.
- Laundry room with washing machine and dryer.
- One exclusive spacious and stylish penthouse. Enjoy privacy and elegance on the private rooftop terrace.

### Type I, 76 m<sup>2</sup>

Ground Floor | 2 bedrooms, 1 bathroom, convertible sofa







#### Type A, 58 m<sup>2</sup>

1st, 2nd, 3rd, 4th Floor | 1 bedroom, 1 bathroom, convertible sofa





### Type B, 71 m<sup>2</sup>

1st Floor | 2 bedrooms, 1 bathroom, 1 balcony, canal view





### Type C, 57 m<sup>2</sup>

1st Floor | 1 bedroom, 1 bathroom, 1 balcony, convertible sofa, canal view







### Type D, 94 m<sup>2</sup>

1st Floor | 2 bedrooms, 2 bathrooms, 1 balcony





#### Type E, 72 m<sup>2</sup>

2nd, 3rd, 4th Floor | 2 bedrooms, 1 bathroom, 1 balcony, canal view





### Type F, 91 m<sup>2\*</sup>

2nd, 3rd, 4th Floor | 1 bedroom, 1 bathroom, 1 balcony, convertible sofa

\*Apartment F can be combined with apartment G







#### Type G, 92 m<sup>2\*</sup>

2nd, 3rd, 4th Floor | 2 bedrooms, 2 bathrooms, 1 balcony

\*Apartment G can be combined with apartment F





#### Type H, 130 m<sup>2</sup> Penthouse

3 bedrooms, 2 bathrooms, rooftop terrace

\*Total surface 215m<sup>2</sup>









## Fine way of living

High standards of living, personal attention a