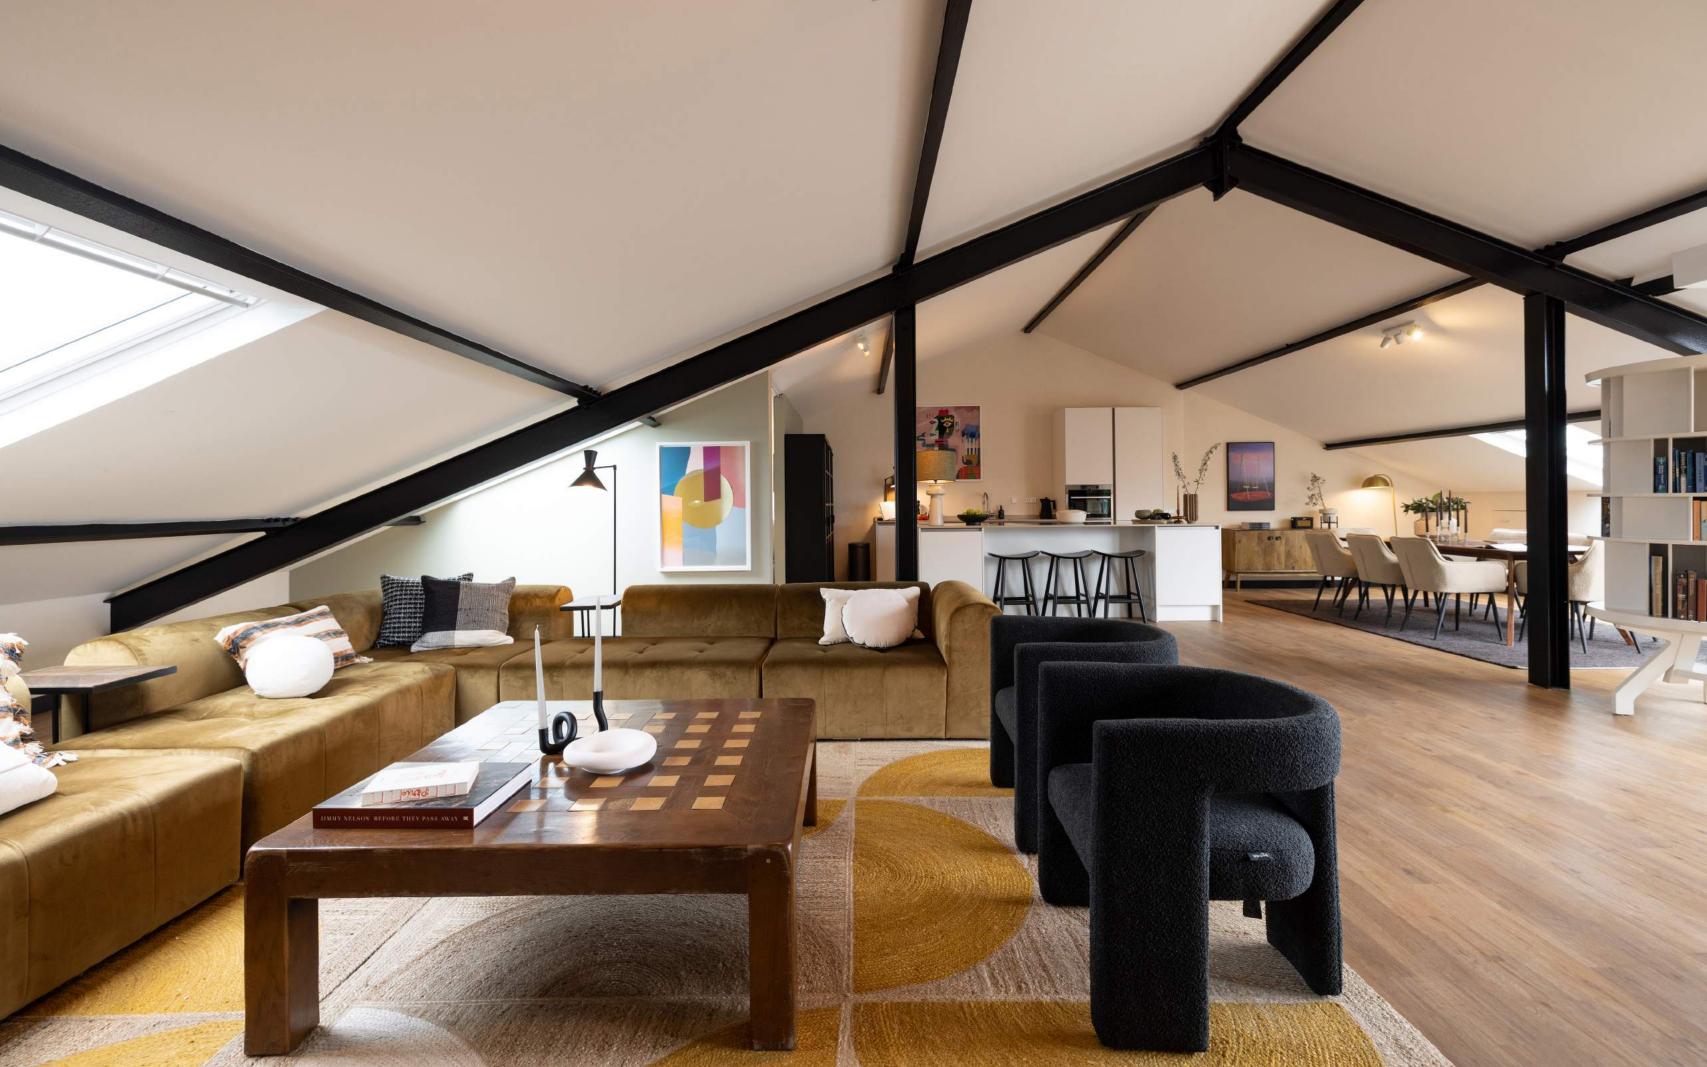

## The Residences

The residences are designed for a Fine way of living, comfort and style. The luxurious interiors are carefully curated to create a relaxing atmosphere and make you feel at home.

- Fully furnished one, two or three bedroom apartments with **modern bathrooms** and separate toilets.
- Spacious and bright living rooms with **beautiful vistas**.
- Fully equipped open plan kitchen, including; combi-oven, dishwasher, induction hob, Nespresso coffee machine, and fridge.
- All one-bedroom apartments and the majority of the two-bedroom apartments feature a sofa bed in the living room.

- All **two bedroom** apartments have one bedroom with a comfortable bunk bed.
- Fast Wi-Fi and 50 inch smart TV's in the living room and master bedroom with a wide range of channels.
- The majority of apartments have a **balcony**.
- Laundry room with washing machine and dryer.
- One exclusive spacious and stylish penthouse. Enjoy privacy and elegance on the private rooftop terrace.