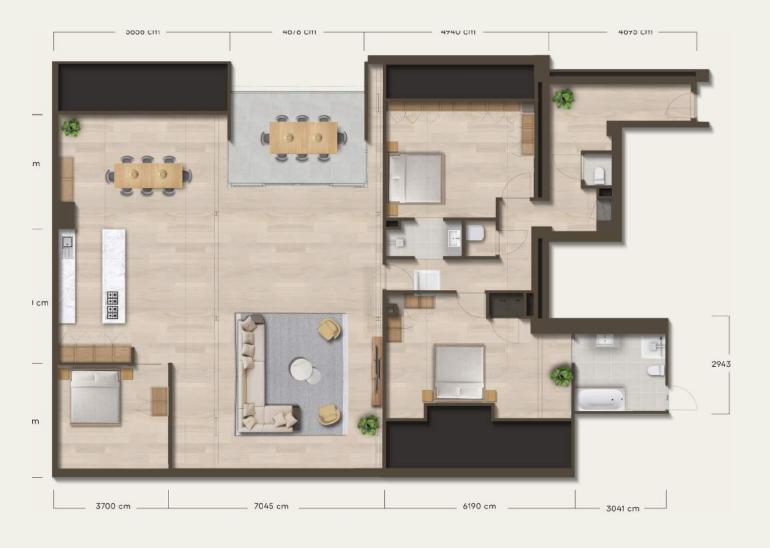

## The Residences

The residences are designed for a Fine way of living, comfort and style. The luxurious interiors are carefully curated to create a relaxing atmosphere and make you feel at home.

- Fully furnished one, two or three bedroom apartments with **modern bathrooms** and separate toilets.
- Spacious and bright living rooms with **beautiful vistas**.
- Fully equipped open plan kitchen, including; combi-oven, dishwasher, induction hob, Nespresso coffee machine, and fridge.
- All one-bedroom apartments and the majority of the two-bedroom apartments feature a sofa bed in the living room.

- All **two bedroom** apartments have one bedroom with a comfortable bunk bed.
- Fast Wi-Fi and 50 inch smart TV's in the living room and master bedroom with a wide range of channels.
- The majority of apartments have a **balcony**.
- Laundry room with washing machine and dryer.
- One exclusive spacious and stylish penthouse. Enjoy privacy and elegance on the private rooftop terrace.

### Type I, 76 m<sup>2</sup>

Ground Floor | 2 bedrooms, 1 bathroom, convertible sofa

#### Type A, 58 m<sup>2</sup>

1st, 2nd, 3rd, 4th Floor | 1 bedroom, 1 bathroom, convertible sofa

### Type B, 71 m<sup>2</sup>

1st Floor | 2 bedrooms, 1 bathroom, 1 balcony, canal view

### Type C, 57 m<sup>2</sup>

1st Floor | 1 bedroom, 1 bathroom, 1 balcony, convertible sofa, canal view

### Type D, 94 m<sup>2</sup>

1st Floor | 2 bedrooms, 2 bathrooms, 1 balcony

#### Type E, 72 m<sup>2</sup>

2nd, 3rd, 4th Floor | 2 bedrooms, 1 bathroom, 1 balcony, canal view

### Type F, 91 m<sup>2\*</sup>

2nd, 3rd, 4th Floor | 1 bedroom, 1 bathroom, 1 balcony, convertible sofa

\*Apartment F can be combined with apartment G

#### Type G, 92 m<sup>2\*</sup>

2nd, 3rd, 4th Floor | 2 bedrooms, 2 bathrooms, 1 balcony

\*Apartment G can be combined with apartment F

#### Type H, 130 m<sup>2</sup> Penthouse

3 bedrooms, 2 bathrooms, rooftop terrace

\*Total surface 215m<sup>2</sup>