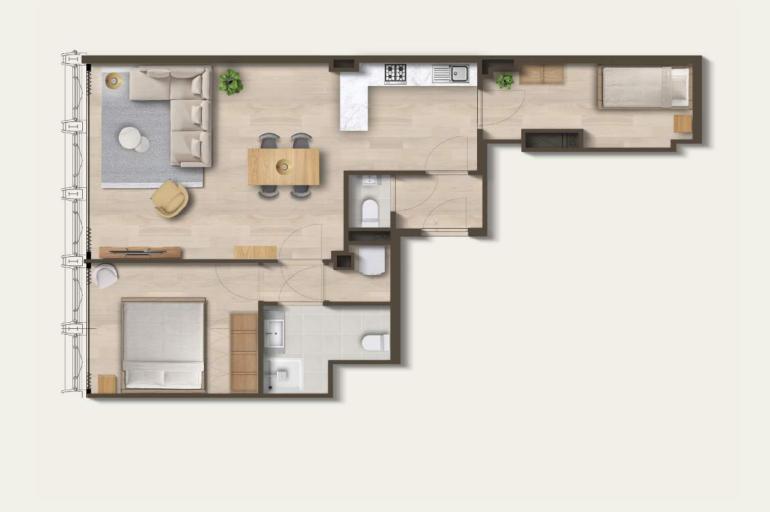

# Apartment location & view

Level 0

Level 2,3,4

Level 1

Level 5

## The Residences

The residences are designed for a Fine way of living, comfort and style. The luxurious interiors are carefully curated to create a relaxing atmosphere and make you feel at home.

- Fully furnished one, two or three bedroom apartments with **modern bathrooms** and separate toilets.
- Spacious and bright living rooms with **beautiful vistas**.
- Fully equipped open plan kitchen, including; combi-oven, dishwasher, induction hob, Nespresso coffee machine, and fridge.
- All one-bedroom apartments and the majority of the two-bedroom apartments feature a sofa bed in the living room.