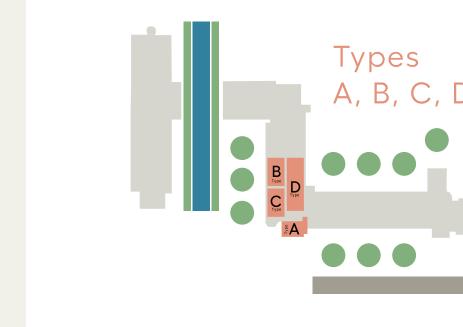

#### Type A, 58 m<sup>2</sup>

1st, 2nd, 3rd, 4th Floor | 1 bedroom, 1 bathroom, convertible sofa

### Type B, 71 m<sup>2</sup>

1st Floor | 2 bedrooms, 1 bathroom, 1 balcony, canal view

### Type C, 57 m<sup>2</sup>

1st Floor | 1 bedroom, 1 bathroom, 1 balcony, convertible sofa, canal view

### Type D, 94 m<sup>2</sup>

1st Floor | 2 bedrooms, 2 bathrooms, 1 balcony