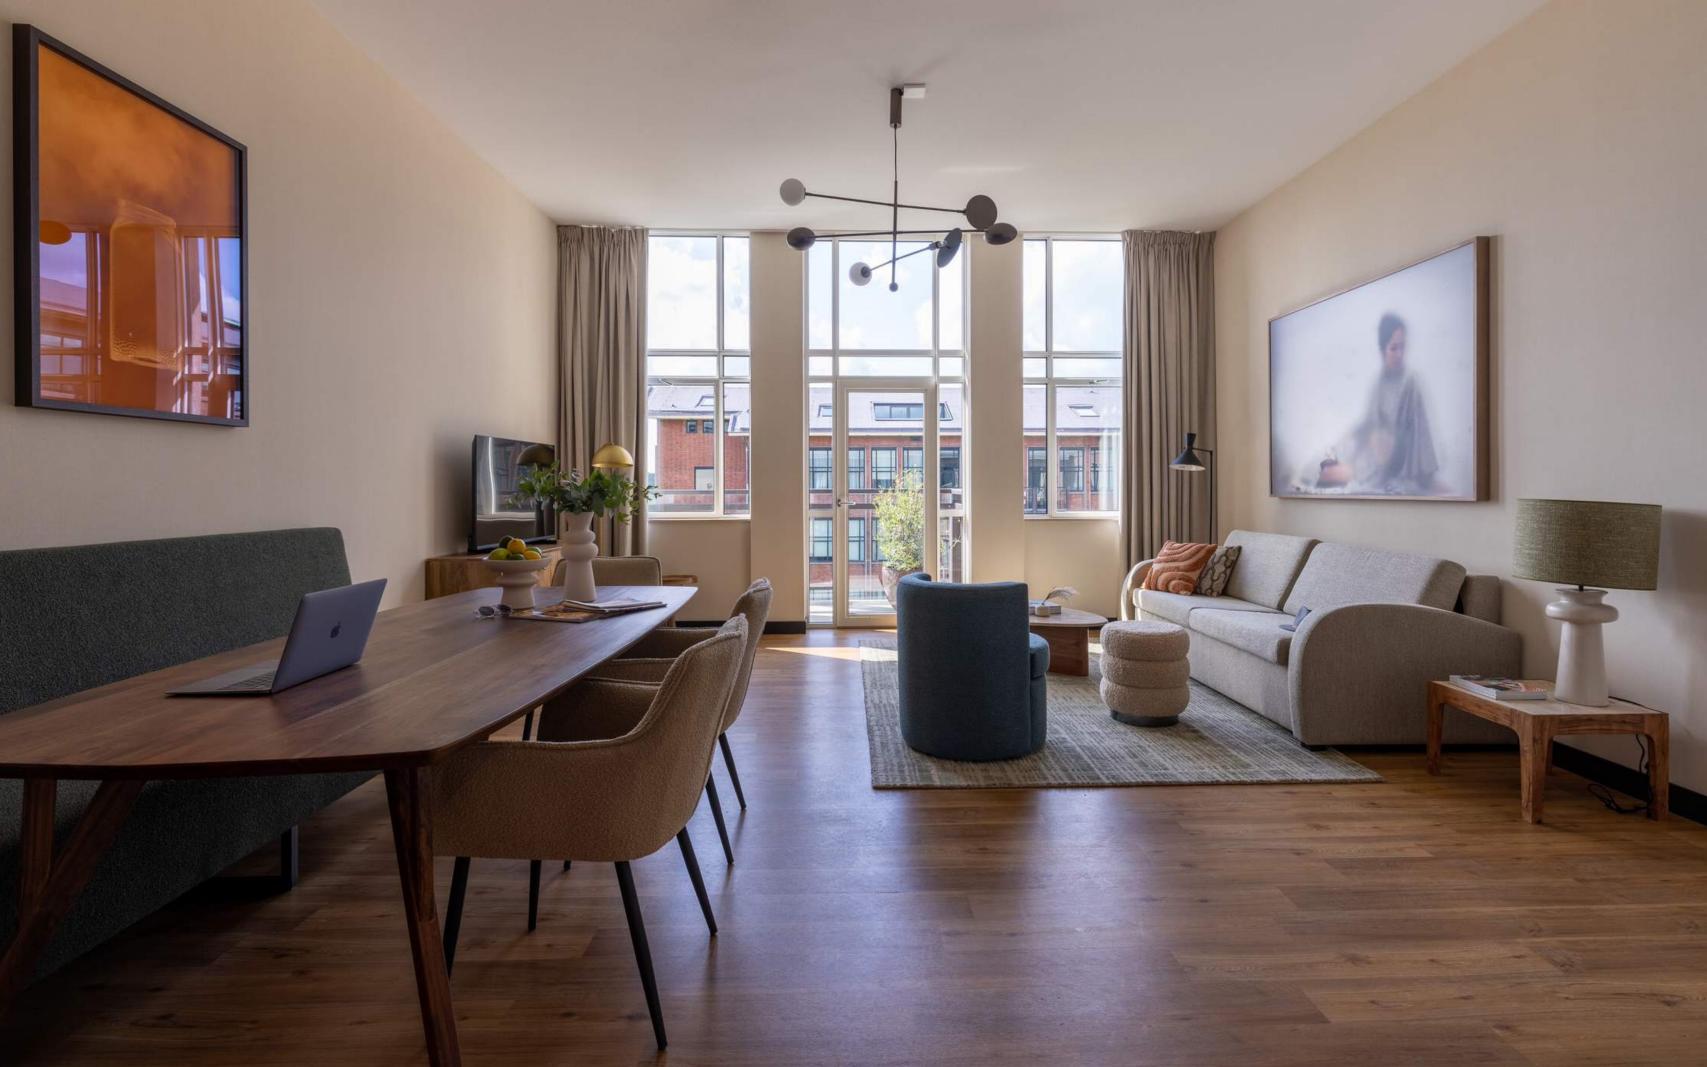

## The Residences

The residences are designed for a Fine way of living, comfort and style. The luxurious interiors are carefully curated to create a relaxing atmosphere and make you feel at home.

- Fully furnished one, two or three bedroom apartments with **modern bathrooms** and separate toilets.
- Spacious and bright living rooms with **beautiful vistas**.
- Fully equipped open plan kitchen, including; combi-oven, dishwasher, induction hob, Nespresso coffee machine, and fridge.
- All one-bedroom apartments and the majority of the two-bedroom apartments feature a sofa bed in the living room.

- All **two bedroom** apartments have one bedroom with a comfortable bunk bed.
- Fast Wi-Fi and 50 inch smart TV's in the living room and master bedroom with a wide range of channels.
- The majority of apartments have a **balcony**.
- Laundry room with washing machine and dryer.
- One exclusive spacious and stylish penthouse. Enjoy privacy and elegance on the private rooftop terrace.